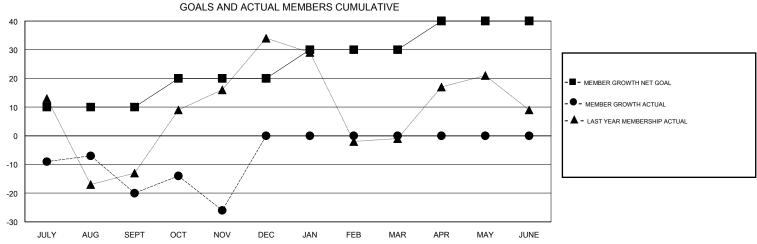

## MONTHLY MEMBERSHIP PROGRESS REPORT

## District 20 R2

GMT: LOCATION NEW YORK GMT CA







| DROPPED CLUBS: 1  DROPPED MEMBERS |    | 13 CLUBS OF 45 ADDED 1 OR MORE<br>NEW MEMBERS | GENDER DISTRIBU<br>MALE<br>FEMALE | UTION<br>516 (48.45%)<br>549 (51.55%) |     |
|-----------------------------------|----|-----------------------------------------------|-----------------------------------|---------------------------------------|-----|
| DECEASED                          | 4  | CLICK HERE FOR CUMULATIVE  MEMBERSHIP DATA    | TOTAL FAMILY UNIT MEMBERS         |                                       | 205 |
| CLUB CANCELLED                    | 8  |                                               | FAMILY MEMBERS PAYING HALF        |                                       | 111 |
| OTHER                             | 77 |                                               |