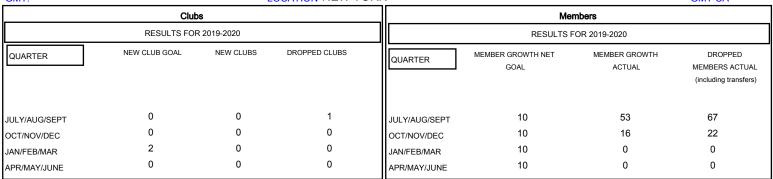

## District 20 R2

GMT: LOCATION NEW YORK GMT CA

| DROPPED CLUBS: 1  DROPPED MEMBERS |    | 13 CLUBS OF 45 ADDED 1 OR MORE<br>NEW MEMBERS | GENDER DISTRIBU<br>MALE<br>FEMALE | UTION<br>516 (48.45%)<br>549 (51.55%) |     |
|-----------------------------------|----|-----------------------------------------------|-----------------------------------|---------------------------------------|-----|
| DECEASED                          | 4  | CLICK HERE FOR CUMULATIVE  MEMBERSHIP DATA    | TOTAL FAMILY UNIT MEMBERS         |                                       | 205 |
| CLUB CANCELLED                    | 8  |                                               | FAMILY MEMBERS PAYING HALF        |                                       | 111 |
| OTHER                             | 77 |                                               |                                   |                                       |     |
| TOTAL                             | 89 |                                               | 5020                              |                                       |     |